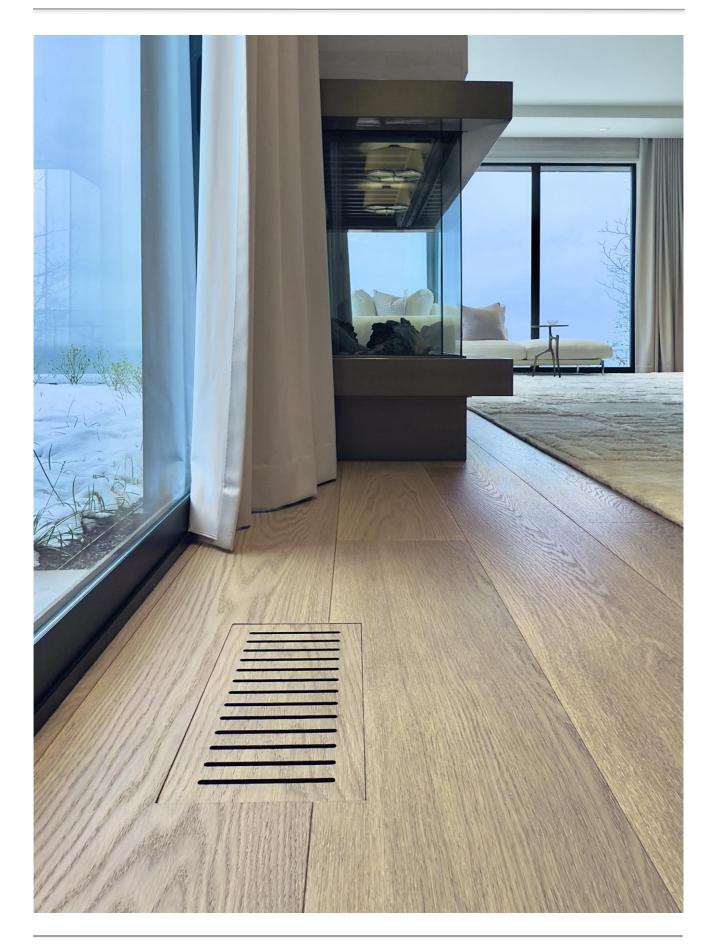

Our Signature Louvered Floor Vents are crafted from the same French Oak flooring used in your home, ensuring a seamless and elegant match. Designed for both vertical and horizontal placement, they integrate effortlessly with your décor. Featuring a modern, minimalist aesthetic, our vents blend naturally into the hardwood floor rather than standing out.

Whenever possible, we manufacture each vent from the same floorboard being installed, ensuring a perfect grain match for a cohesive look. The louvers and interior back portion are painted flat black to minimize light reflection and maintain a discreet appearance. For optimal results, we also recommend painting the metal ductwork flat black to keep it concealed behind the louvers.