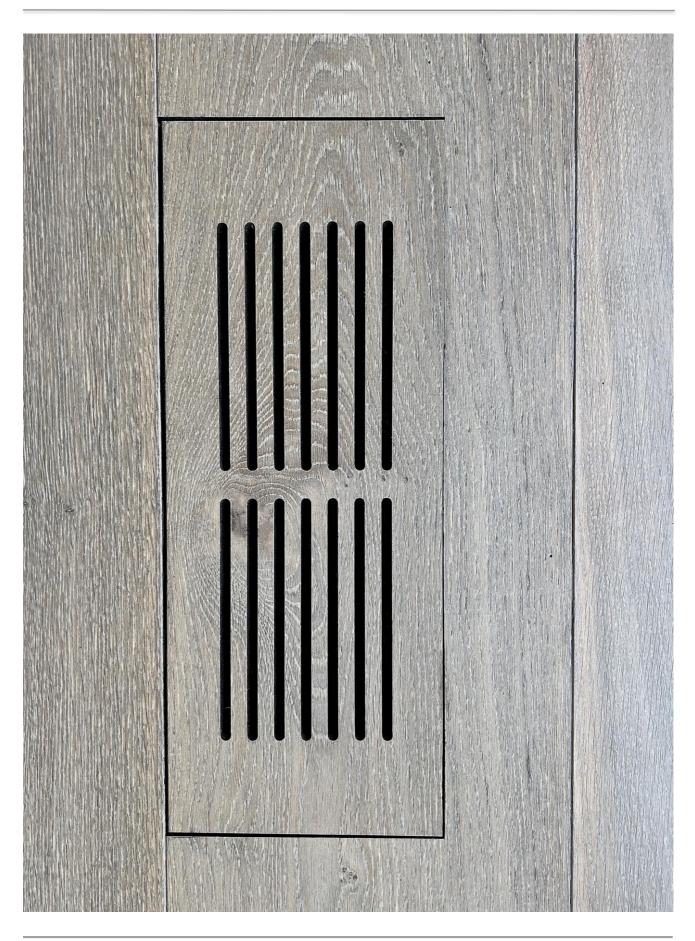

Our Signature Louvered Floor Vents are crafted from the same French Oak flooring used in your home, ensuring a seamless and elegant match. Designed for both vertical and horizontal placement, they integrate effortlessly with your décor. Featuring a modern, minimalist aesthetic, our vents blend naturally into the hardwood floor rather than standing out.

Whenever possible, we manufacture each vent from the same floorboard being installed, ensuring a perfect grain match for a cohesive look. The louvers and interior back portion are painted flat black to minimize light reflection and maintain a discreet appearance. For optimal results, we also recommend painting the metal ductwork flat black to keep it concealed behind the louvers.