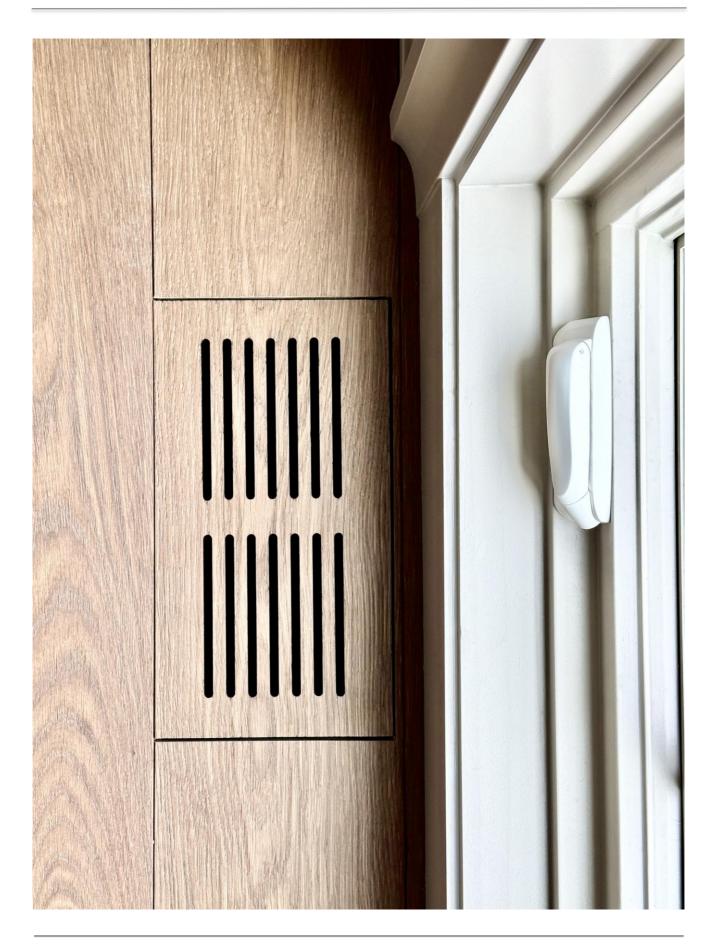

Our Signature Louvered Floor Vents are crafted from the same French Oak flooring used in your home, ensuring a seamless and elegant match. Designed for both vertical and horizontal placement, they integrate effortlessly with your décor. Featuring a modern, minimalist aesthetic, our vents blend naturally into the hardwood floor rather than standing out.

Whenever possible, we manufacture each vent from the same floorboard being installed, ensuring a perfect grain match for a cohesive look. The louvers and interior back portion are painted flat black to minimize light reflection and maintain a discreet appearance. For optimal results, we also recommend painting the metal ductwork flat black to keep it concealed behind the louvers.