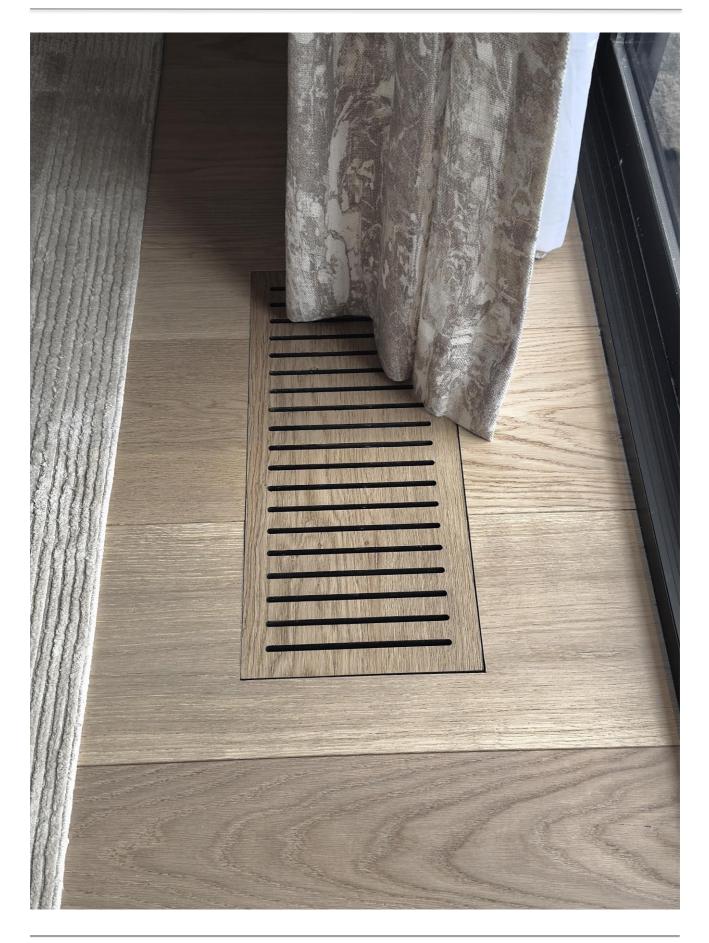

Our Signature Louvered Floor Vents are crafted from the same French Oak flooring used in your home, ensuring a seamless and elegant match. Designed for both vertical and horizontal placement, they integrate effortlessly with your décor. Featuring a modern, minimalist aesthetic, our vents blend naturally into the hardwood floor rather than standing out.

Whenever possible, we manufacture each vent from the same floorboard being installed, ensuring a perfect grain match for a cohesive look. The louvers and interior back portion are painted flat black to minimize light reflection and maintain a discreet appearance. For optimal results, we also recommend painting the metal ductwork flat black to keep it concealed behind the louvers.