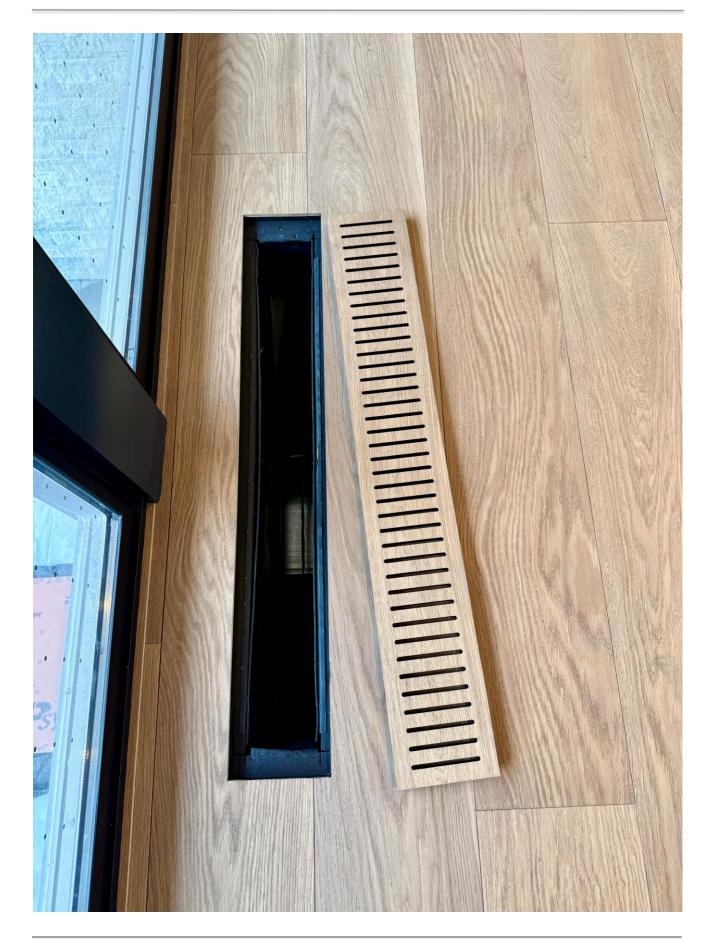

Our Signature Louvered Floor Vents are crafted from the same French Oak flooring used in your home, ensuring a seamless and elegant match. Designed for both vertical and horizontal placement, they integrate effortlessly with your décor. Featuring a modern, minimalist aesthetic, our vents blend naturally into the hardwood floor rather than standing out.

Whenever possible, we manufacture each vent from the same floorboard being installed, ensuring a perfect grain match for a cohesive look. The louvers and interior back portion are painted flat black to minimize light reflection and maintain a discreet appearance. For optimal results, we also recommend painting the metal ductwork flat black to keep it concealed behind the louvers.