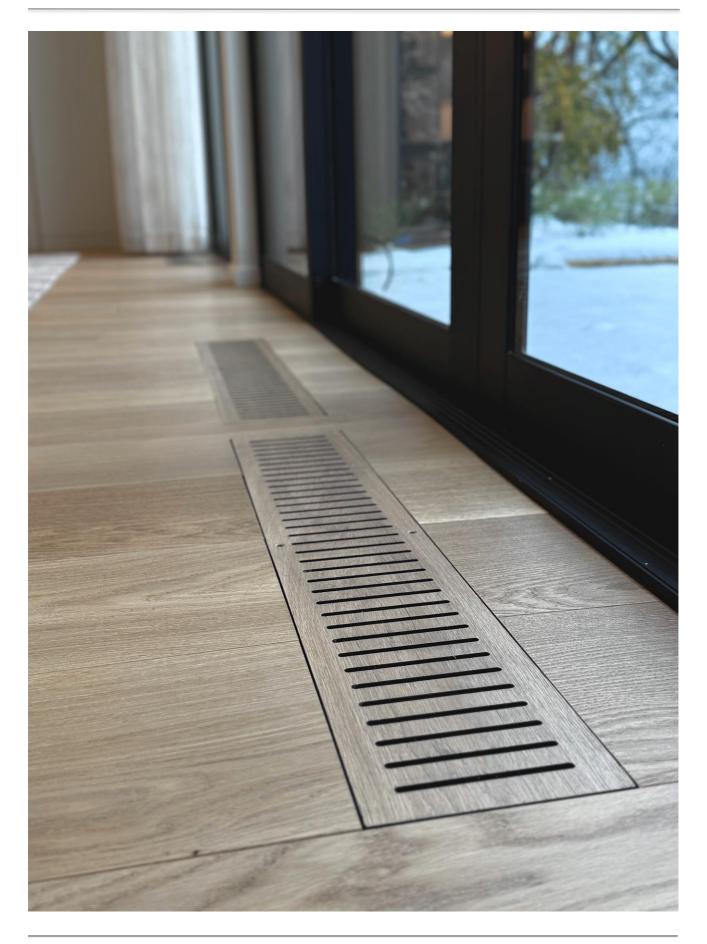

Our Signature Louvered Floor Vents are crafted from the same French Oak flooring used in your home, ensuring a seamless and elegant match. Designed for both vertical and horizontal placement, they integrate effortlessly with your décor. Featuring a modern, minimalist aesthetic, our vents blend naturally into the hardwood floor rather than standing out.

Whenever possible, we manufacture each vent from the same floorboard being installed, ensuring a perfect grain match for a cohesive look. The louvers and interior back portion are painted flat black to minimize light reflection and maintain a discreet appearance. For optimal results, we also recommend painting the metal ductwork flat black to keep it concealed behind the louvers.