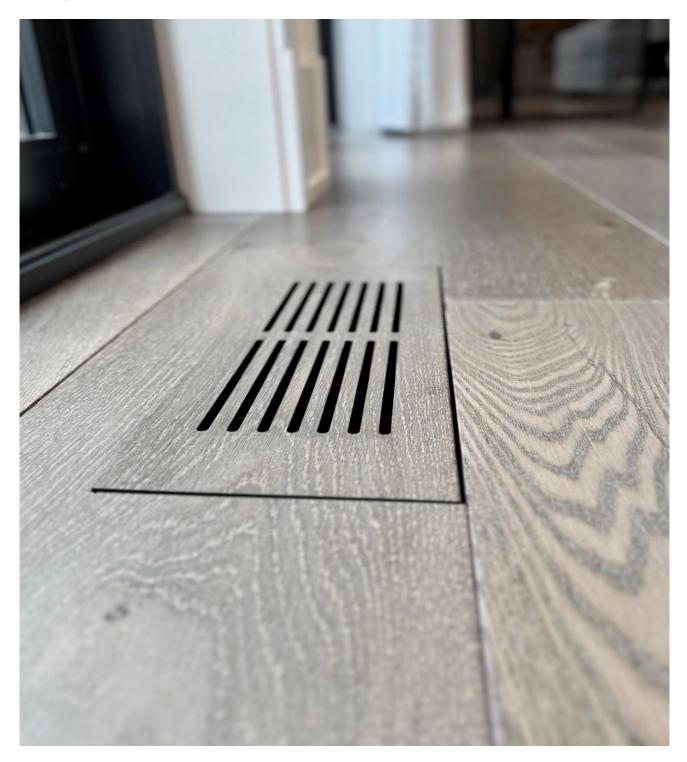

Our Signature Louvered Floor Vents are crafted from the same French Oak flooring used in your home, ensuring a seamless and elegant match. Designed for both vertical and horizontal placement, they integrate effortlessly with your décor. Featuring a modern, minimalist aesthetic, our vents blend naturally into the hardwood floor rather than standing out.

Whenever possible, we manufacture each vent from the same floorboard being installed, ensuring a perfect grain match for a cohesive look. The louvers and interior back portion are painted flat black to minimize light reflection and maintain a discreet appearance. For optimal results, we also recommend painting the metal ductwork flat black to keep it concealed behind the louvers.