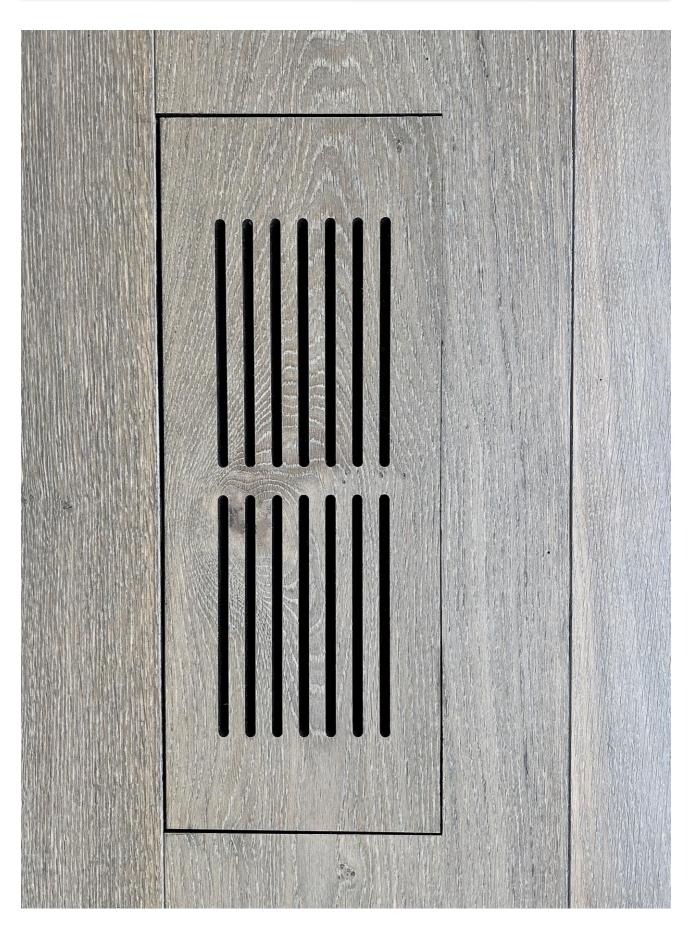

Our Signature Louvered Floor Vents are crafted from the same French Oak flooring used in your home, ensuring a seamless and elegant match. Designed for both vertical and horizontal placement, they integrate effortlessly with your décor. Featuring a modern, minimalist aesthetic, our vents blend naturally into the hardwood floor rather than standing out.

Whenever possible, we manufacture each vent from the same floorboard being installed, ensuring a perfect grain match for a cohesive look. The louvers and interior back portion are painted flat black to minimize light reflection and maintain a discreet appearance. For optimal results, we also recommend painting the metal ductwork flat black to keep it concealed behind the louvers.