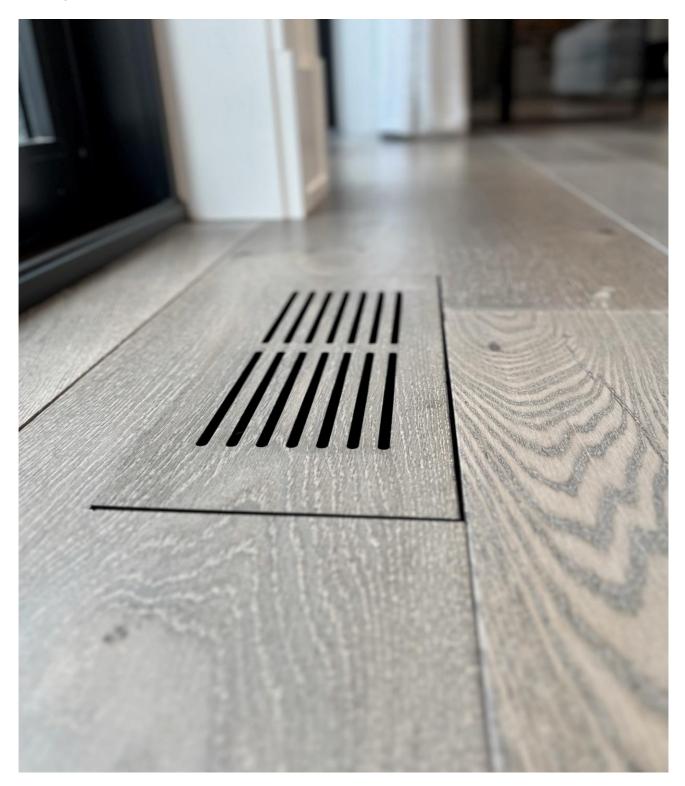

Our Signature Louvered Floor Vents are crafted from the same French Oak flooring used in your home, ensuring a seamless and elegant match. Designed for both vertical and horizontal placement, they integrate effortlessly with your décor. Featuring a modern, minimalist aesthetic, our vents blend naturally into the hardwood floor rather than standing out.

Whenever possible, we manufacture each vent from the same floorboard being installed, ensuring a perfect grain match for a cohesive look. The louvers and interior back portion are painted flat black to minimize light reflection and maintain a discreet appearance. For optimal results, we also recommend painting the metal ductwork flat black to keep it concealed behind the louvers.