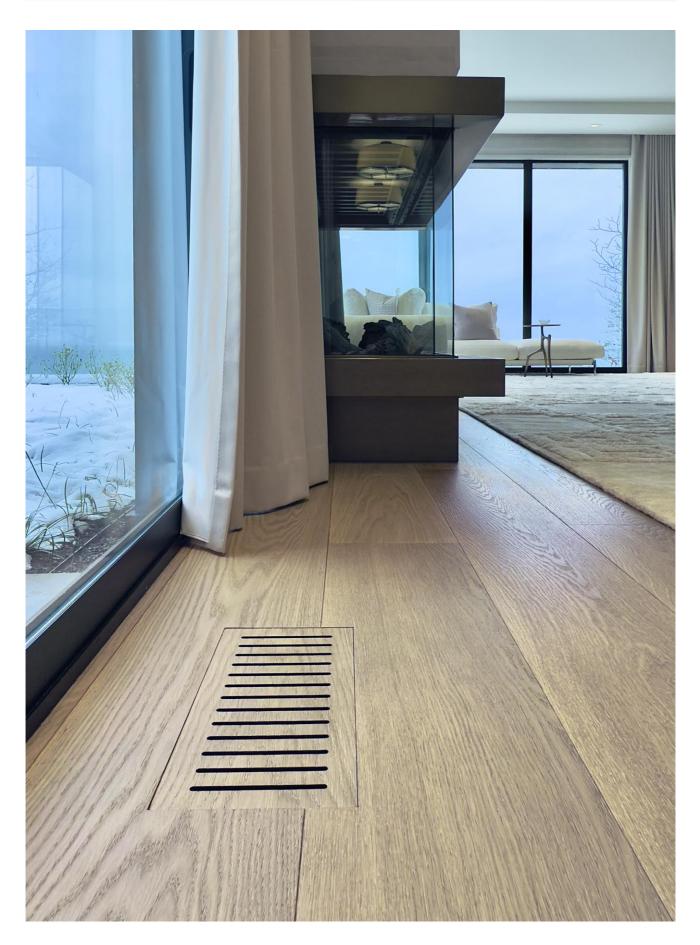

Our Signature Louvered Floor Vents are crafted from the same French Oak flooring used in your home, ensuring a seamless and elegant match. Designed for both vertical and horizontal placement, they integrate effortlessly with your décor. Featuring a modern, minimalist aesthetic, our vents blend naturally into the hardwood floor rather than standing out.

Whenever possible, we manufacture each vent from the same floorboard being installed, ensuring a perfect grain match for a cohesive look. The louvers and interior back portion are painted flat black to minimize light reflection and maintain a discreet appearance. For optimal results, we also recommend painting the metal ductwork flat black to keep it concealed behind the louvers.