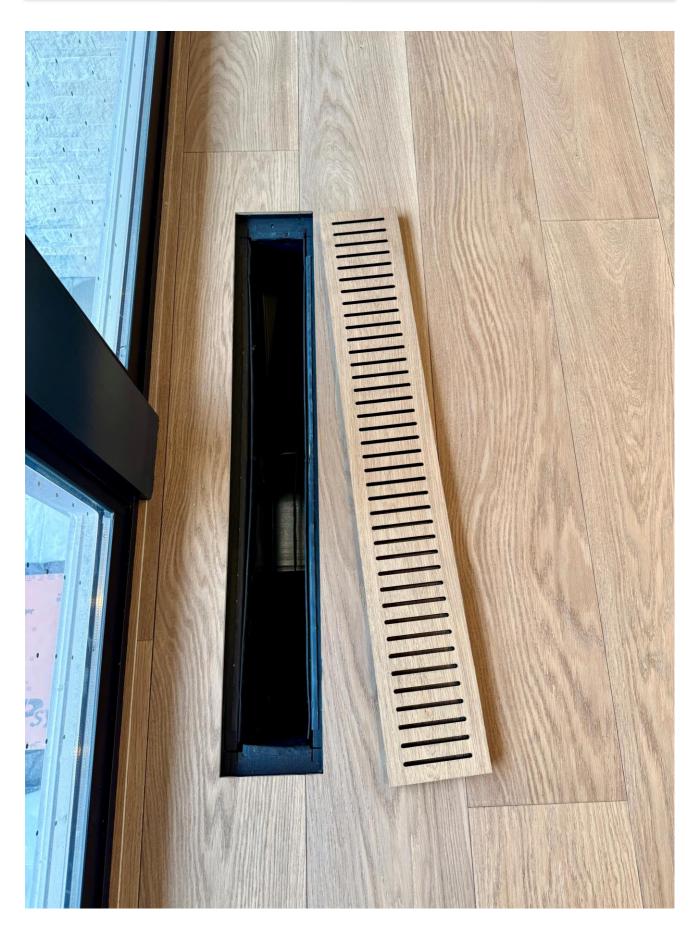

Our Signature Louvered Floor Vents are crafted from the same French Oak flooring used in your home, ensuring a seamless and elegant match. Designed for both vertical and horizontal placement, they integrate effortlessly with your décor. Featuring a modern, minimalist aesthetic, our vents blend naturally into the hardwood floor rather than standing out.

Whenever possible, we manufacture each vent from the same floorboard being installed, ensuring a perfect grain match for a cohesive look. The louvers and interior back portion are painted flat black to minimize light reflection and maintain a discreet appearance. For optimal results, we also recommend painting the metal ductwork flat black to keep it concealed behind the louvers.