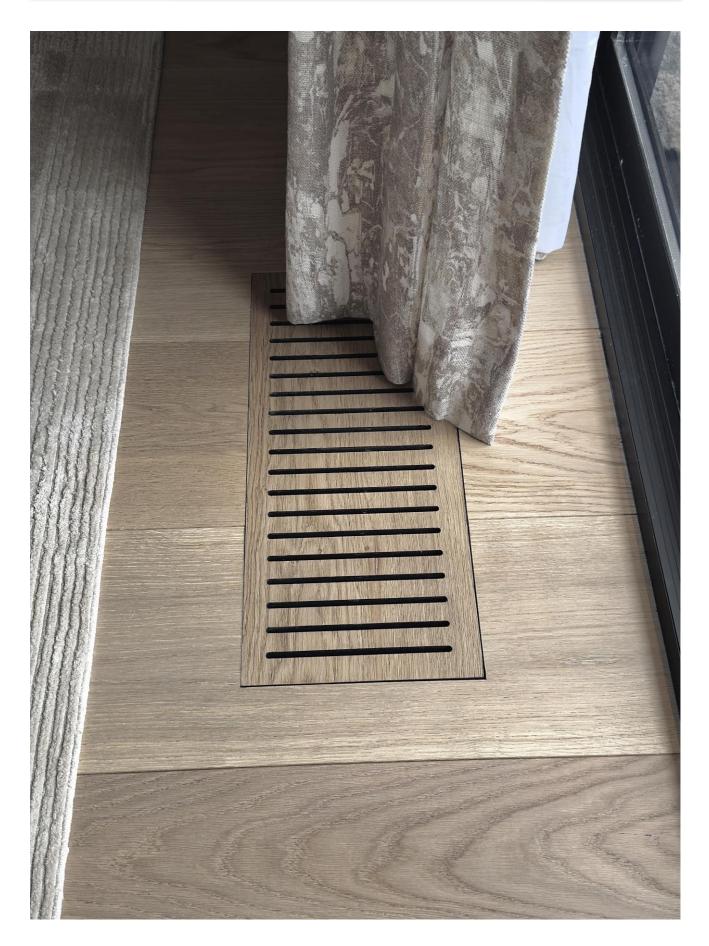

Our Signature Louvered Floor Vents are crafted from the same French Oak flooring used in your home, ensuring a seamless and elegant match. Designed for both vertical and horizontal placement, they integrate effortlessly with your décor. Featuring a modern, minimalist aesthetic, our vents blend naturally into the hardwood floor rather than standing out.

Whenever possible, we manufacture each vent from the same floorboard being installed, ensuring a perfect grain match for a cohesive look. The louvers and interior back portion are painted flat black to minimize light reflection and maintain a discreet appearance. For optimal results, we also recommend painting the metal ductwork flat black to keep it concealed behind the louvers.