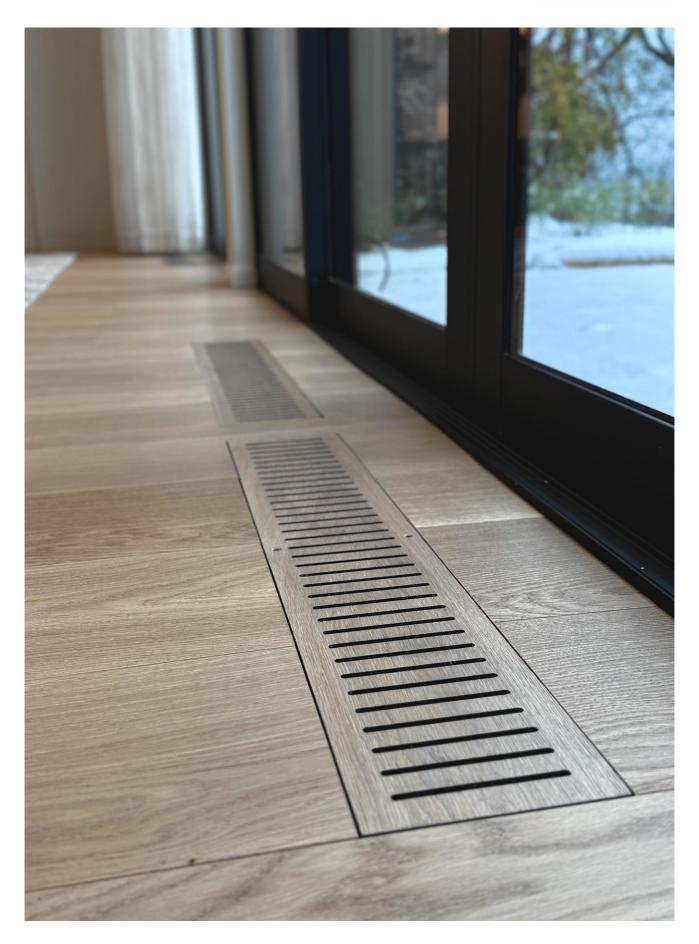

Our Signature Louvered Floor Vents are crafted from the same French Oak flooring used in your home, ensuring a seamless and elegant match. Designed for both vertical and horizontal placement, they integrate effortlessly with your décor. Featuring a modern, minimalist aesthetic, our vents blend naturally into the hardwood floor rather than standing out.

Whenever possible, we manufacture each vent from the same floorboard being installed, ensuring a perfect grain match for a cohesive look. The louvers and interior back portion are painted flat black to minimize light reflection and maintain a discreet appearance. For optimal results, we also recommend painting the metal ductwork flat black to keep it concealed behind the louvers.